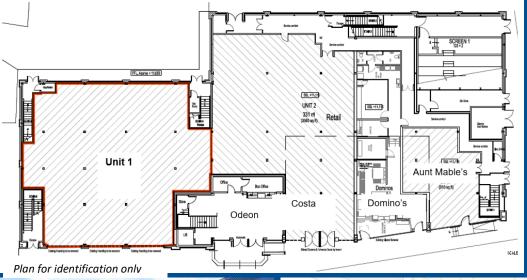

### **Description**

Unit 1 enjoys good prominence being the first unit on entering the car park from London Road. It has an approximate gross internal area of 3,765 sq ft (349.77 sq m).