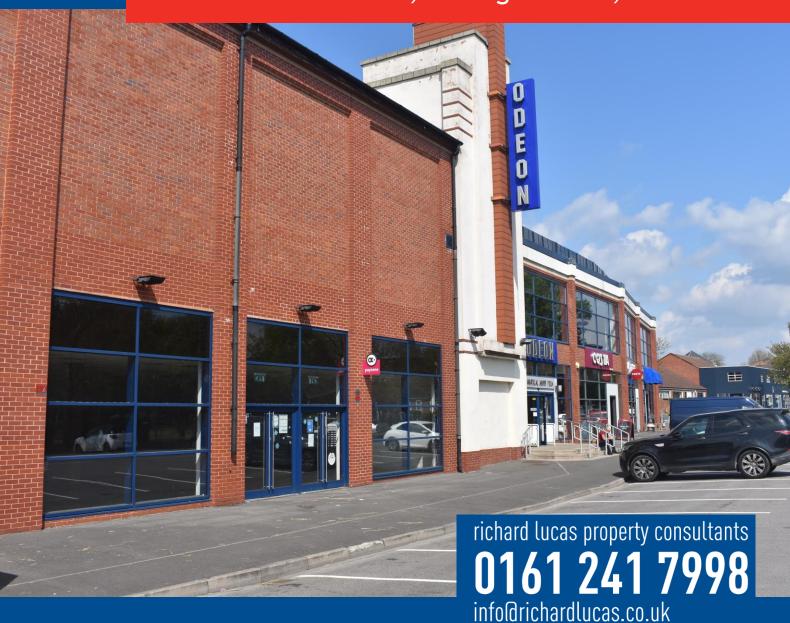

#### Location

Unit 1 forms part of the Odeon development off London Road, Newark. In addition to the 5 screen cinema, the scheme includes Costa Coffee, Domino's Pizza and Aunt Mable's Artisan Bakery & Tea Rooms. There is a pay & display car park immediately to the front with over 100 spaces. The development is highly accessible and close to Newark town centre. Newark is a prosperous market town, located just off the A1, with a population of 43,363 (2011 Census urban area) and 112,204 within 10 miles (CoStar).

### **Description**

Unit 1 enjoys good prominence being the first unit on entering the car park from London Road. It has an approximate gross internal area of 3,765 sq ft (349.77 sq m).