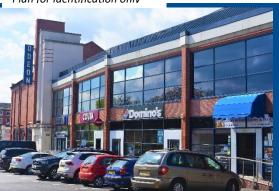

#### Location

Unit 1 forms part of the Odeon development off London Road, Newark. In addition to the 5 screen cinema, the scheme includes Costa Coffee, Domino's Pizza and Aunt Mable's Artisan Bakery & Tea Rooms. There is a pay & display car park immediately to the front with over 100 spaces. The development is highly accessible and close to Newark town centre. Newark is a prosperous market town, located just off the A1, with a population of 43,363 (2011 Census urban area) and 112,204 within 10 miles (CoStar).

### **Description**

Unit 1 enjoys good prominence being the first unit on entering the car park from London Road. It has an approximate gross internal area of 3,765 sq ft (349.77 sq m).