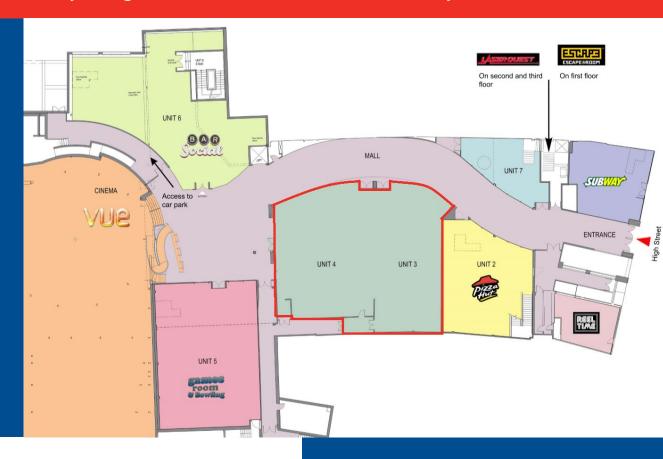

#### Location

Units 3 and 4 are located within the Lymelight Boulevard, the principal leisure scheme within Newcastle-under-Lyme. The centre is anchored by an eight screen Vue Cinema. Other occupiers include Pizza Hut, Bar Social Tap & Gin Bar, Subway, Games Room with mini bowling, Laser Quest and Escape Room. The complex includes a multi-storey car park. Newcastle-under-Lyme has a population of 75,125 and a district (borough) population of 123,900 (2011 Census).

## **Description**

The units, which are located adjacent to Pizza Hut, have the following approximate gross internal areas:

**Unit 3**: Ground floor; 1,980 sq ft (184 sq m) first floor; 1,509 sq ft (140.2 sq m) - total; 3,489 sq ft (324.2 sq m)